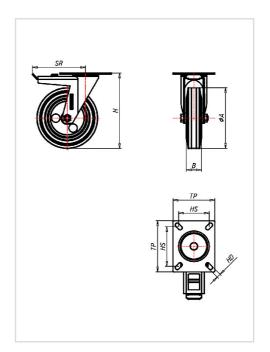

| Swivel castor with total lock Wheel-⊘ A x width B mm: 100x30 |                |
|--------------------------------------------------------------|----------------|
| Load Capacity kg:                                            | 70             |
| Load capacity tested according to EN 12530 and EN 12527      |                |
| Overall height H mm:                                         | 137            |
| Dimension of top plate TP                                    | 105x85         |
| mm:                                                          |                |
| Hole spacing HS mm:                                          | 80x60          |
| Hole-Ø HD mm:                                                | 8,5            |
| Swivel radius SR mm:                                         | 140            |
| Wheel bearing:                                               | Roller bearing |