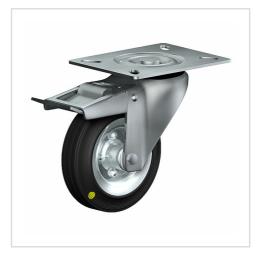

## Swivel castor with total lock KDT 100

Transport Series KD - Wheel EL

-20 °C - +60 °C

### Wheel

rubber tyre, electricallyconductive, volume resistance value <1040

bolted steel rim zinc plated, volume resistance value  ${<}10^4\Omega$ 

#### Fork

Finish: electro-zinc plated, hardened steel balls, double ball race swivel head – pressed steel sheet, with strong Kingpin bolted and locked – adjustable, thermoplastic dust protection ring and seal, wheel axle bolted, adjustable total lock – leading or trailing available

| Swivel castor with total lock Wheel-⊘ A x width B mm: 100x30 |                |
|--------------------------------------------------------------|----------------|
| Load Capacity kg:                                            | 70             |
| Load capacity tested according to EN 12530 and EN 12527      |                |
| Overall height H mm:                                         | 137            |
| Dimension of top plate TP                                    | 105x85         |
| mm:                                                          |                |
| Hole spacing HS mm:                                          | 80x60          |
| Hole-Ø HD mm:                                                | 8,5            |
| Swivel radius SR mm:                                         | 140            |
| Wheel bearing:                                               | Roller bearing |